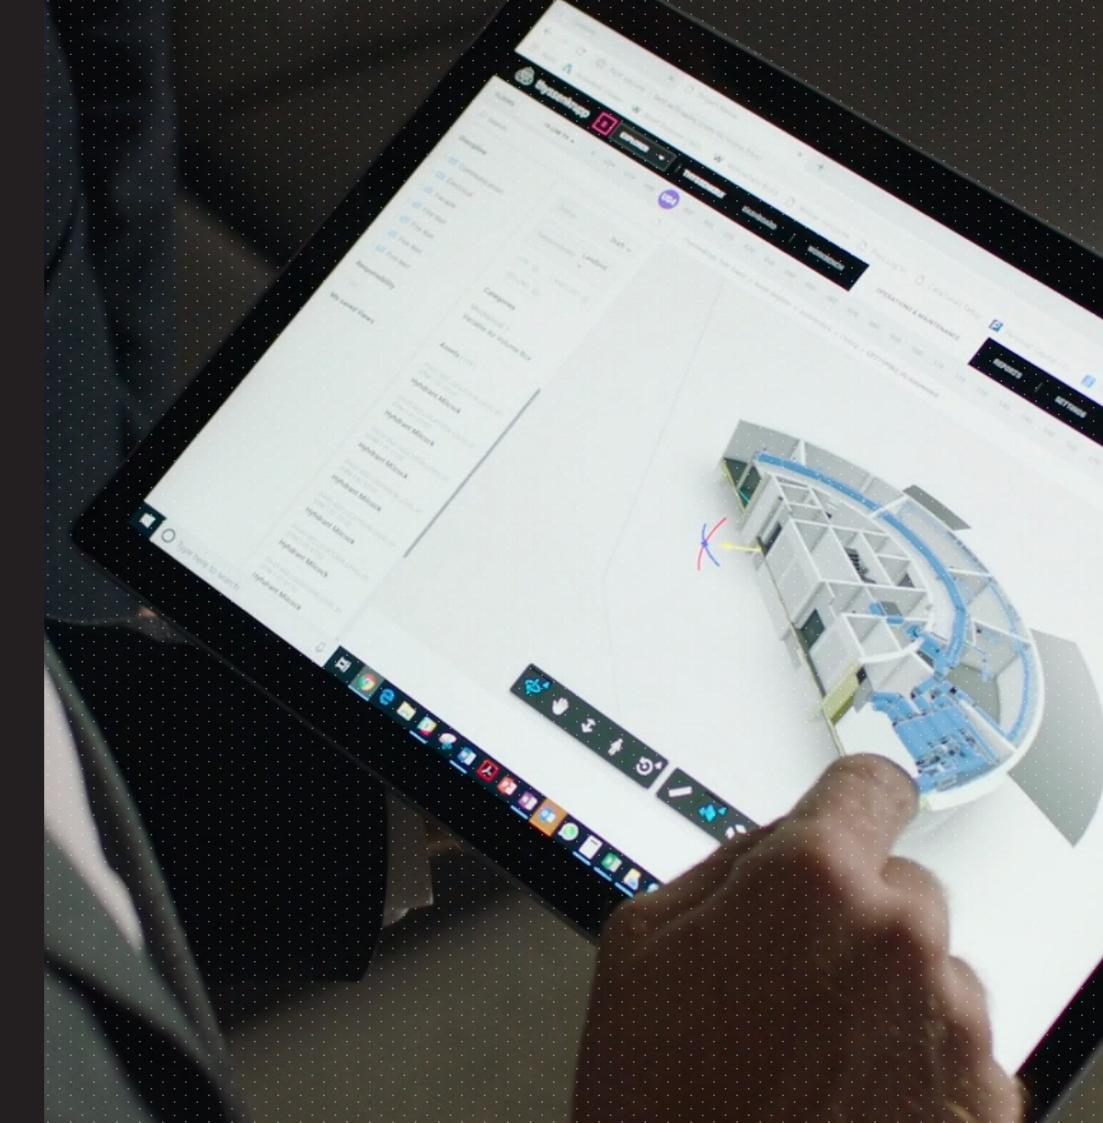

WillowTwin<sup>™</sup> is a groundbreaking software platform that re-imagines the digital twin for the built world. WillowTwin<sup>™</sup> integrates, analyses and manages data at scale, delivering insights to improve performance and experience of buildings and infrastructure networks.

The platform draws on static, historic and live operating data to create actionable insights that not only provide efficiencies but transforms the way in which occupants and users engage with the assets.