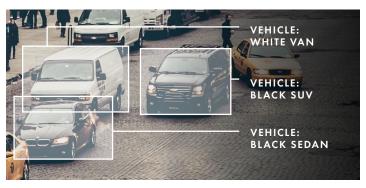

#### **VEHICLE SEARCH**

ADVANCED VEHICLE
DETECTION ALLOWS YOU
TO FIND VEHICLES BY
SUBTYPE, COLOR, AND
DIRECTION OF TRAVEL.

VINTRA, INC. \\ SAN JOSE, CA

408.610.8959 \\ INFO@VINTRA.IO