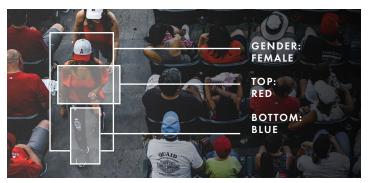

#### **PERSON SEARCH**

IDENTIFY PEOPLE, AND REFINE YOUR SEARCH BY COLOR OF CLOTHING AND GENDER.