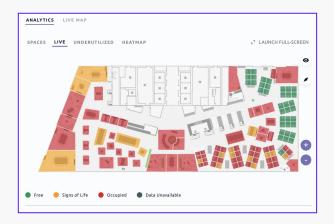

#### **AI-Powered Accuracy**

AI-Powered optics sensors that are 100% anonymous and +99% accurate in measuring person count and detecting objects. VergeSense's Signs of Life <sup>™</sup> provides a deep understanding of true occupancy in the form of active and passive utilization data.

### Best-in-class AI powered sensors

The best occupancy sensors in the world measure the activity of your workplace with precision and privacy.

- Installs in seconds
- 100% anonymous
- PoE or wireless options
- Fewer sensors required vs. competitors
- Object detection
- No PII, numeric data only
- Secure mesh network
- +97% person counting accuracy