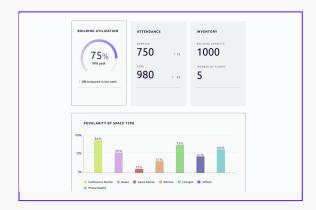

#### **Powerful Insights**

Data on the VergeSense Cloud is yours and available to you at any time via the VergeSense Analytics Platform. Occupancy and person-count data collected in real-time can be exported via the VergeSense API.

### Enterprise class technology and expertise

VergeSense's Workplace Analytics Platform is trusted by enterprises across the globe. Today VergeSense analyzes over 40 million square feet and supports customers across 34 countries, including 29 of the Fortune 500.

Today VergeSense analyzes over 40 million square feet and supports customers across 34 countries, including 29 of the Fortune 500. VergeSense has integration partnerships with some of the leading workplace technology providers to help customers have the best end-to-end experience, so employees feel safe, productive, and at their best.