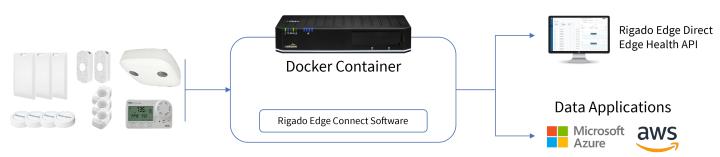

## We send data directly to your dashboard, workflow or application

- Use pre-integrated devices or connect your own custom sensor
- Highly secure and scalable architecture
- Subscription includes Rigado monitoring & support

Low Power Wireless Sensor Network

**Existing WiFi Network** 

Network Management & Monitoring

No more **shadow IoT networks**. With Rigado Edge Connect, any Enterprise WiFi network can collect, filter, and process sensor data directly to cloud endpoints resulting in **hardware and installation cost savings**.