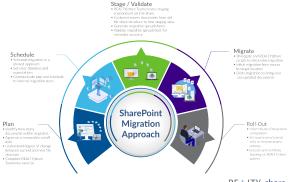

#### Legacy Document Migration

### **Streamline File Migration to SharePoint**

Migrate your old documents to REALTYIshare to keep your files accessible and secure. Reduce the painful process of migration with our structured approach.

- → Archive old, unused documents that have been cluttering your file system for decades
- → Migrate terabytes of documents into REALTYIshare
- Source documents from systems including network file shares, older SharePoint systems, file for me, Egnyte and many more