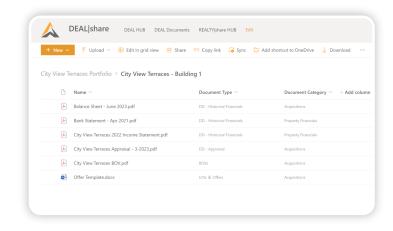

Track and manage your deal documents throughout the deal lifecycle, then easily migrate to a REALTYIshare property site once the deal closes.

- → Capture deal documents associated with single property deals or portfolio deals
- → Move deal documents to REALTYIshare property site when a deal closes
- → Search and access documents associated with active, closed and even legacy deals that did not close