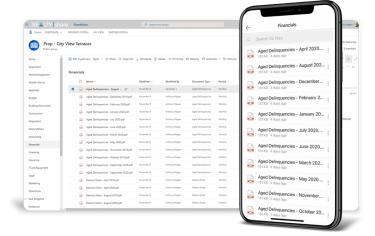

RE▲LTY share

Stay connected to REALTY|share with our 100% cloud-based solution and manage your property documents from anywhere on any device.

- → Full mobile compatibility with iOS and Android
- → Instant access to your SharePoint environment from anywhere provides greater flexibility and ease of access for all users