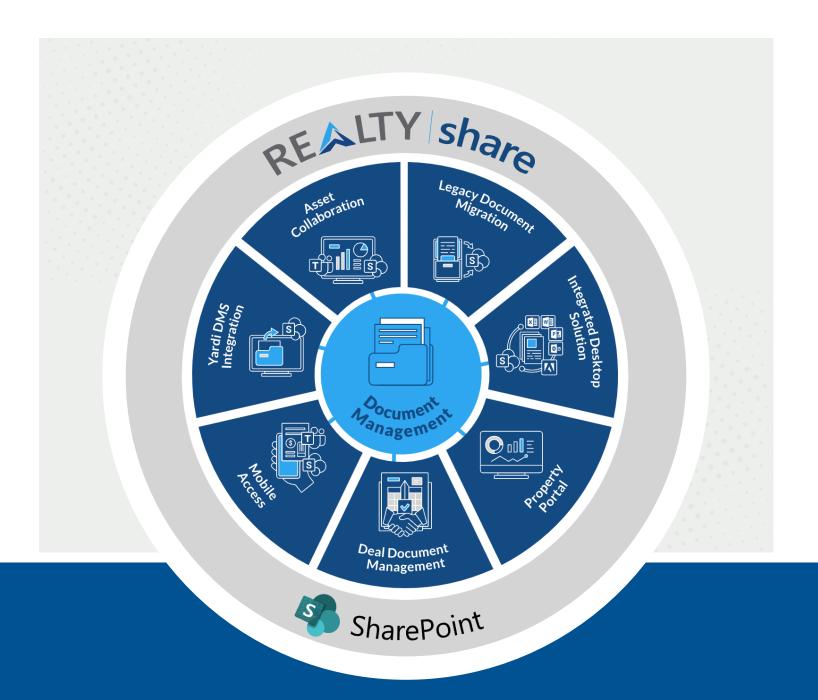

### COMPREHENSIVE **DOCUMENT MANAGEMENT SOLUTION FOR REAL ESTATE**

REALTY|share is a SharePoint solution that allows real estate owners and property managers to efficiently store and access property-centric documents

Don't Reinvent the Wheel – Let Our Real Estate Technology **Experience Accelerate Your Cloud Journey.** 

Our document management system offers a secure, centralized platform for all your critical real estate documents. Get out of the folder-based system you've used for years and take advantage of all SharePoint has to offer.

- A taxonomy custom-developed to fit your organization means documents are better organized and categorized from the point of migration through to daily use
- Capture and classify then search and find documents using a taxonomy that matches your business practices
- Comprehensive search functionality made more efficient via use of metadata allows users to quickly find the information they need
- Eliminate the need for VPN to access work and organizational documents
- Compatible with owners, owner/operators, investment management firms and REITs

# Property Portal Centralized View of Property Data

View key property-related data in one place. Our property portal surfaces structured property data from all of your applications into one easy to view dashboard.

### Asset Collaboration Seamless Collaboration on Asset Documents

Leverage the investment you've already made in SharePoint and Microsoft Teams adoption to collaborate on asset related documents.

- → Real-time collaboration
- Integrated updates and notifications
- → Easy document sharing
- → Save documents directly into REALTYIshare

## Integrated Desktop Solution Simplified User Experience

Our integrated Windows desktop solution offers a familiar user interface that is intuitive and simple to use, making your day-to-day work more efficient.

Track and manage your deal documents throughout the deal lifecycle, then easily migrate to a REALTYIshare property site once the deal closes.

- → Capture deal documents associated with single property deals or portfolio deals
- → Move deal documents to REALTYIshare property site when a deal closes
- → Search and access documents associated with active, closed and even legacy deals that did not close

#### **Effortlessly Connect REALTY**|share and YDMS

Rather than save your Yardi documents in the Yardi cloud, take full advantage of the power of SharePoint for document management.

- Perfect for Yardi customers who want to store both Yardi and non Yardi property documents in a single searchable SharePoint property site
- → Align REALTY|share with your Yardi Document Management for SharePoint (YDMS) implementation and gain the full value of your SharePoint investment

### **Streamline File Migration to SharePoint**

Migrate your old documents to REALTYIshare to keep your files accessible and secure. Reduce the painful process of migration with our structured approach.

RE▲LTY share

Stay connected to REALTY|share with our 100% cloud-based solution and manage your property documents from anywhere on any device.

- → Full mobile compatibility with iOS and Android
- → Instant access to your SharePoint environment from anywhere provides greater flexibility and ease of access for all users