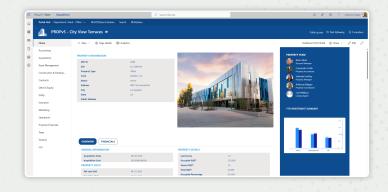

# Property Portal Centralized View of Property Data

View key property-related data in one place. Our property portal surfaces structured property data from all of your applications into one easy to view dashboard.

- → At-a-glance view of occupancy data, financial data, rent roll
- Quick access to property team members and their contact information