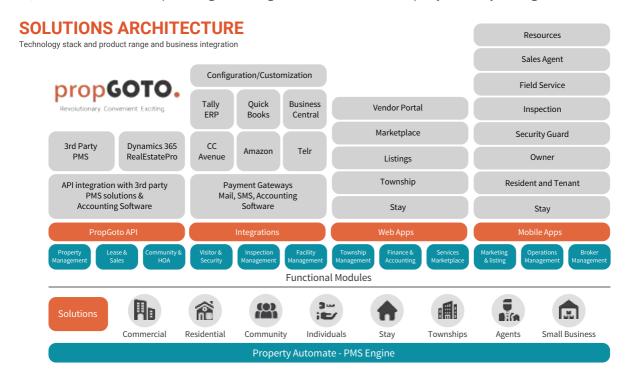

## ONE COMPANY, ONE DREAM.

We are Property Automate part of Dynamic Netsoft Technology, a leading Microsoft ISV with global operations and worldwide customers. We are leaders in the Property and Construction management verticals providing solutions on the D365 platform for more than a decade.

As part of our expansion and service capabilities we are focusing on cutting-edge and advance solutions and services through Property Automate. Today we are gearing to the next level engagement for the Property segment with our new independent cloud-based offerings.

- We are pioneers in providing business solutions for the Property Sector.
- We are innovators in providing the next-gen SaaS solutions for Property & Facility management.