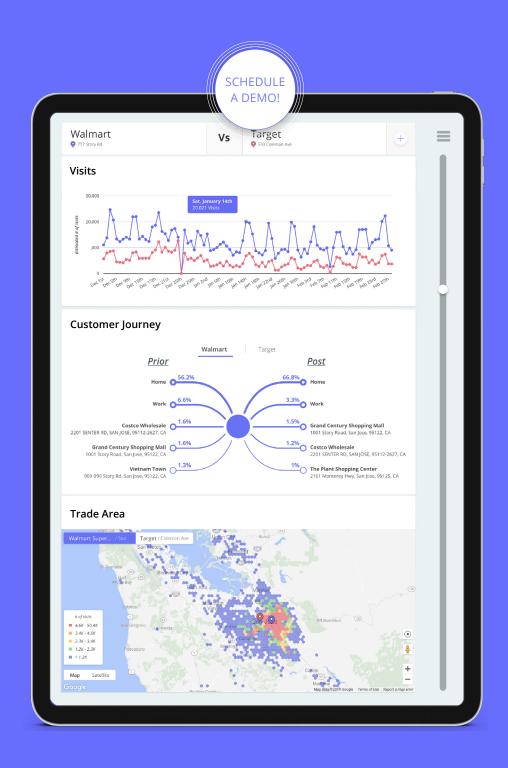

#### Visitation Performance

- Visitor Trends
- $\cdot \ \mathsf{Customer} \ \mathsf{Journey}$
- · Vehicle Traffic

#### Reports

**Advanced** 

- Cross Shopping
- Void Analysis
- · Share Of Time

Vehicle Analysis

**Customer Journey** 

Cannibalization & Void Analysis

| Est. # of Customers | Est. # of Visits |
|---------------------|------------------|
| 49.3K               | 83K              |
| 70.9K               | 96.3K            |
| 84.3K               | 121.6K           |