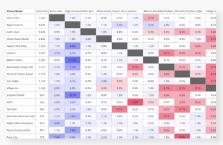

#### Reports

**Advanced** 

- Cross Shopping
- Void Analysis
- · Share Of Time

Vehicle Analysis

**Customer Journey** 

Cannibalization & Void Analysis

| Est. # of Customers | Est. # of Visits |
|---------------------|------------------|
| 49.3K               | 83K              |
| 70.9K               | 96.3K            |
| 84.3K               | 121.6K           |