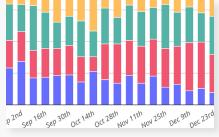

#### Visitation Performance

- Visitor Trends
- $\cdot \ \mathsf{Customer} \ \mathsf{Journey}$
- · Vehicle Traffic