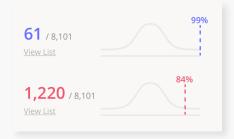

Void Analysis

| Est. # of Customers | Est. # of Visits |
|---------------------|------------------|
| 49.3K               | 83K              |
| 70.9K               | 96.3K            |
| 84.3K               | 121.6K           |

Visit Counts



Cross Shopping & Flow

| Overview          |                   |
|-------------------|-------------------|
| Population        | 124,502           |
| Households        |                   |
| Family Households | <b>70,846</b> 57% |
| thnicity          |                   |
| Hispanic          | <b>62,823</b> 57% |
| ducation          |                   |
| Bachelor Degree   | 97,307 28%        |
| Age               |                   |
| 18 - 24           | 39.107 11%        |
|                   |                   |

**Audience Insights** 



Rankings & Benchmarking



Market Share