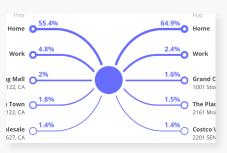

#### Visitation Performance

- Visitor Trends
- $\cdot \ \mathsf{Customer} \ \mathsf{Journey}$
- · Vehicle Traffic

#### Reports

**Advanced** 

- Cross Shopping
- Void Analysis
- · Share Of Time

Vehicle Analysis

**Customer Journey** 

Cannibalization & Void Analysis

| Est. # of Customers | Est. # of Visits |
|---------------------|------------------|
| 49.3K               | 83K              |
| 70.9K               | 96.3K            |
| 84.3K               | 121.6K           |