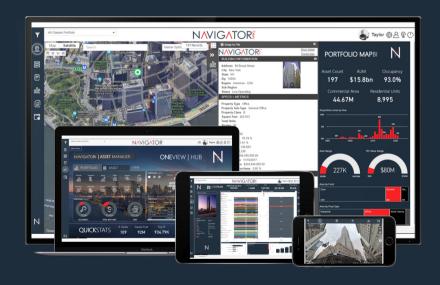

## The Data Journey

Begins. Know the Way™

COMMERCIAL REAL ESTATE BUSINESS INTELLIGENCE PLATFORM

NavigatorCRE represents the gold standard in data analytics, data management, data security and UI/UX for commercial real estate. This is an evergreen platform that continues to evolve and innovate on the leading edge of technology.

NavigatorCRE's platform is form fit for all asset classes and operations in commercial real estate with malleable data schema, user experience, mapping, data integrations, business intelligence and reporting modules.

## Platform Highlights

Cloud Based Data Analytics Platform

Enterprise Grade SOC2 Security & Encryption

Evergreen Platform Innovation & Deployment

3 Tiered Architecture UI, App, Data

Worldwide coverage & local formats