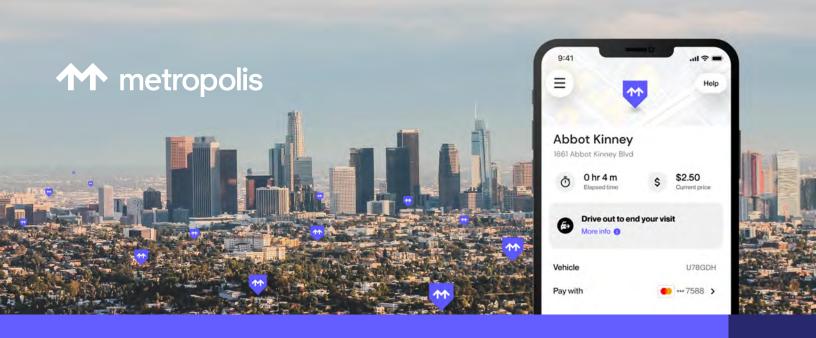

## Integrated Physical Operations and Technology Platform

Metropolis proactively manages parking operations and transforms your parking asset into a connected platform. The integration of operations and our platform delivers a remarkable experience to visitors, guests, ownership, and property management.

## **Advanced Analytics**

Available to all Metropolis real estate partners, the Metropolis dashboard enables optimized revenue based on actual garage utilization and demand.