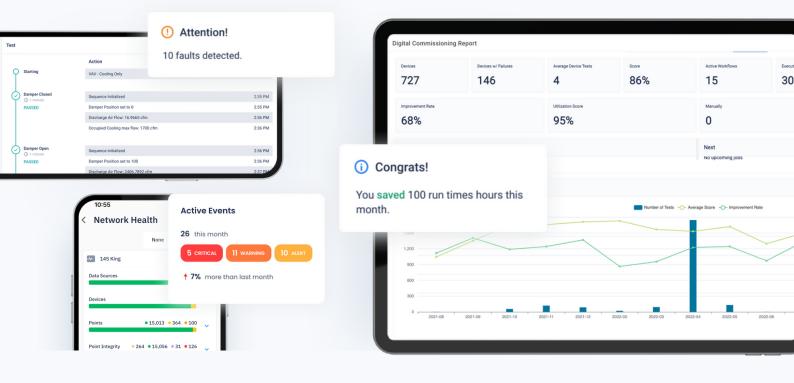

## Instantly connect to any data source and unlock a set of enterprise solutions:

| Digital Twin                           | 100+ API                       | Independent                   | Built-In Analytics     |
|----------------------------------------|--------------------------------|-------------------------------|------------------------|
| Creation with ML                       | Integrations                   | Data Layer (IDL)              | and Reporting          |
| Energy<br>Management &<br>Optimization | Remote<br>Command &<br>Control | Device and<br>System Graphics | Schedule<br>Management |
| Fault Detection & Diagnostics (FDD)    | Digital                        | Auto-Provisioned              | Workflow               |
|                                        | Commissioning                  | Optimized Start Stop          | Automation             |
| Mobile and                             | Single Sign On                 | Modular Platform              | Easy User              |
| Web Apps                               | (SSO)                          | Design                        | Management             |

## **OUTCOMES**

- Extending equipment lifespan through continuous digital commissioning;
- Avoiding inefficiency & unnecessary operation through preventive & predictive maintenance;
- Operational efficiency & more effective use of time;
- Streamline service contracts & equipment upgrades;
- Enterprise process for your deployment teams.