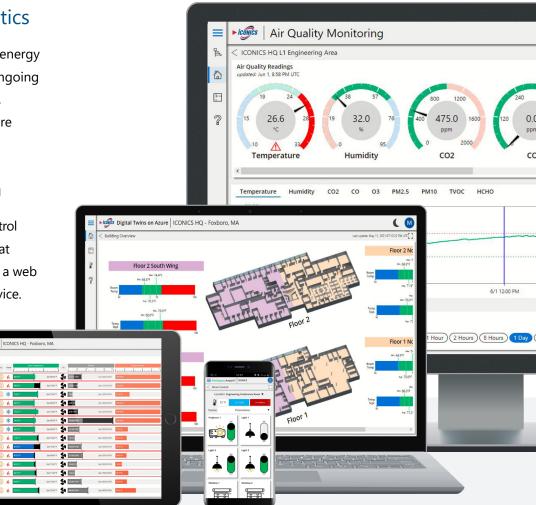

### **Smart Buildings**

Visualize real-time energy dashboards, reports, and building metrics to manage operations by connecting IoT devices, systems and people. Turn Big Data into actionable information.

## Fault Detection and Diagnostics

Analyze and predict equipment faults and energy use with proven rules. Perform real-time ongoing commissioning, reduce maintenance costs, improve occupant comfort and provide a more productive environment.

### Unified Building Automation

Create one unified view to monitor and control all building systems. Operate your facilities at peak efficiency and maximum comfort with a web browser or access information from any device.