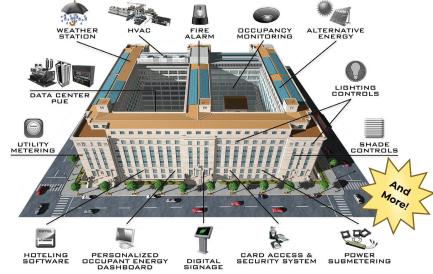

ıntuıt

professionals to create connected, sustainable smart buildings. The company's experience in Master Systems Integration (MSI) spans every major facility system and subsystem, with a specific focus on tenants wellness, building performance, monitoring, and analysis