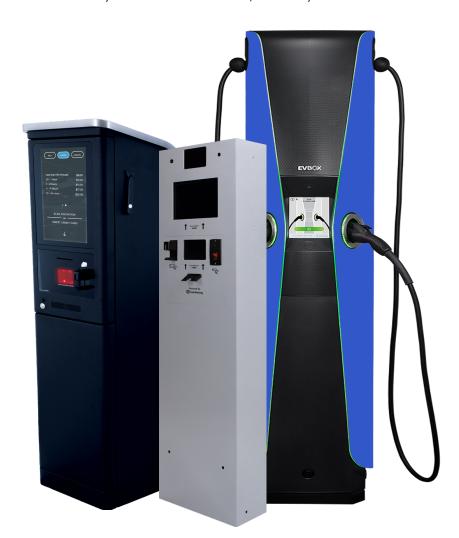

#### Gated

Cloud-born Gated solutions that unlock the potential your asset already holds to provide the most robust and reliable parking tech in the industry.

### **Ungated**

Unlock the future-ready parking experience your parkers need—that asset owners and parking operators of the most complex, demanding ungated assets want with highly visible digital payment signage, including QR codes, combined with handheld, mobile, and fixed enforcement options.

#### Valet

A full suite of digital tools enhances any asset with touchless check-in, text-based vehicle requests, notifications, and contactless payment—managed powerfully from the palm of your hand—with pricing models configured uniquely for your success.