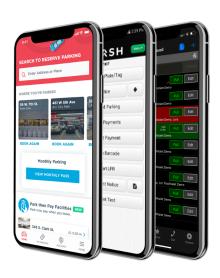

yesterday's parking infrastructure by creating the world's largest platform of dynamic mobility hubs for everyone and everything that drives us. Flash is the solution for every stakeholder in the mobility ecosystem. Our platform gives assest owners and parking operators the tools they need to maximize the value their parking asset and enables them to deliver the mobility services consumers want, when they need them.





#### **Benefits**

- The first cloud-born mobility solution, including over-the-air updates and 99.9% uptime
- Mobile-first technology to maintain constant visibility; Manage your parking asset in the palm of your hand.
- PCI-Compliant; PCI DSS Level 1
  Service Provider; No more costly PCI
  upgrades
- Completely configurable technology ready for any parking asset type



## **Connecting Parking to Mobility**

Flash hardware and software solutions transform today's parking assets to better serve everyone living, working, and traveling through a Flash-network enabled smart city. The Flash platform helps you:







## **Core Solutions for Connected Mobility**

Flash offers **full solutions for Gated, Ungated, and Valet parking assets.** Operational add-ons are then layered to increase functionality and performance of your asset to create a better parking experience ad increase revenue and net operating income.



#### Gated

Cloud-born Gated solutions that unlock the potential your asset already holds to provide the most robust and reliable parking tech in the industry.



### **Ungated**

Unlock the future-ready parking experience your parkers need—that a