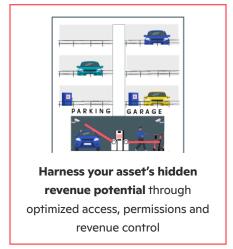

## **Core Solutions for Connected Mobility**

Flash offers **full solutions for Gated, Ungated, and Valet parking assets.** Operational add-ons are then layered to increase functionality and performance of your asset to create a better parking experience ad increase revenue and net operating income.