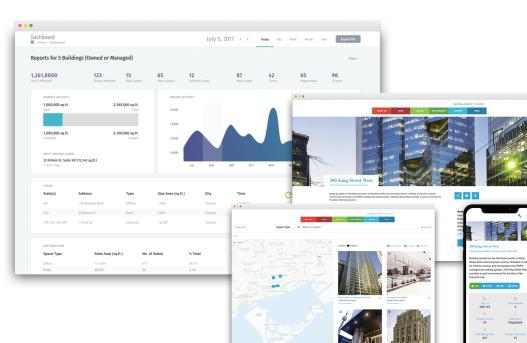

#### Results in Real Time

Track & report on marketing performance in real time

Display comparative data and metrics to benchmark your portfolio's performance and see what's happening in your market right now

Log broker activity automatically to monitor interest and identify underperforming properties

Experience a better reach and greater insight with little effort in less time

### Powerful Marketing

Send email alerts directly to all brokers on the platform

Auto-sync information for up-to-the-minute promotion & monitoring

Publish mobile-friendly leasing opportunities to your website

Syndicate daily to various portals