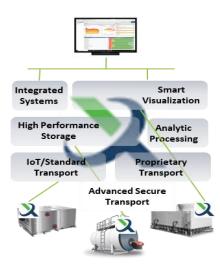

#### **IoT Secure Architecture**

FCX Connector secures all data collections to our FCX server utilizing state-of-the-art AES 256-bit encryption, digital certifications, and user authentication, to ensure the highest level of data security. Access to your information is then provided from the FCX server without the need for a VPN connection.

Optionally, if your facility has no internet connectivity, we can offer an appliance which will directly collect your data and transmit through cellular to the FCX server with no networking involvement. In addition, FacilityConneX also offers long-term storage options for year-over-year trending and analysis.