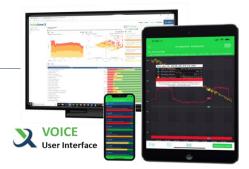

#### Anytime, Anywhere

- ス Real-Time Access to Data
- ✗ Key Performance Indicators
- Collaboration with Notes and Tasks
- Utility Consumption
  Monitoring and Correlation
- ✗ Browser and Mobile Visualization

# **Smart Asset Monitoring**

Smart Monitoring is the next generation connection and visualization technology designed to take the machine level state and data, and transform it into human consumable operational information anytime, anywhere. FCX will let you customize and share your view of information at site, building, and equipment level.