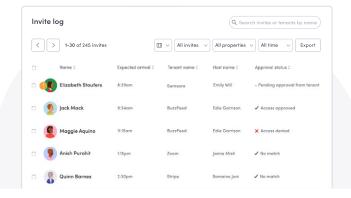

# Streamline building security with a master invite log

### Manage physical access control

As tenants invite visitors on-site, property admins can manage each visitor's approval status and grant temporary access to designated areas.

### Master visitor log

Maintain a digital record of all your property's visitors to ensure auditory compliance.

### Real-time tenant invite sync

Know who's expected at each tenant suite with an up-to-date visitor log.