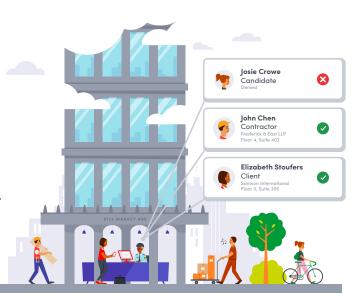

### Manage physical access control

As tenants invite visitors on-site, property admins can manage each visitor's approval status and grant temporary access to designated areas.

### Simplify visitor sign-in

A smooth check-in process and instant host notifications ensure welcoming arrivals and prompt greetings.

Step 4: Approved visitors scan QR codes at turnstiles or elevators.

**Step 5:** Hosts welcome visitors to their suite, where they complete check-in.