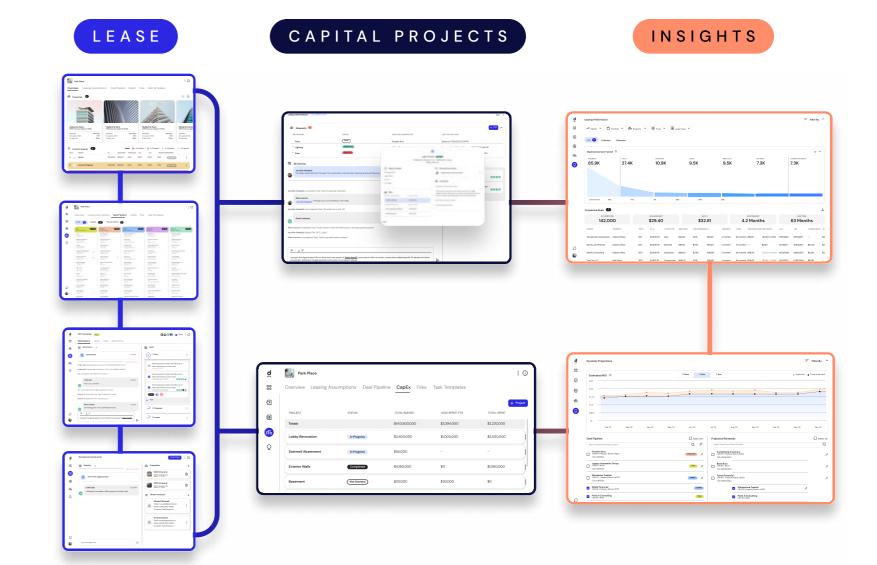

## **ALL-IN-ONE**

- Combines Leasing, CapEx, Valuation and Debt tools
- Gain transparency across your entire portfolio
- Save hours a day by having a single place to view the health of your assets without jumping around to different point solutions
- Built for every asset class: Industrial, Retail and Office

## **KEY BENEFITS**

- One single source of truth for all your Asset Management processes, people and data.
- · Integrate with tools you already use for your business.
- Gain transparency around team performance, leasing, capital projects and debt.
- Efficiency gains allow you to grow your portfolio with minimal personnel
- Not a marketplace; you own all of your data.
- Better manage risks with increased efficiency and transparency.