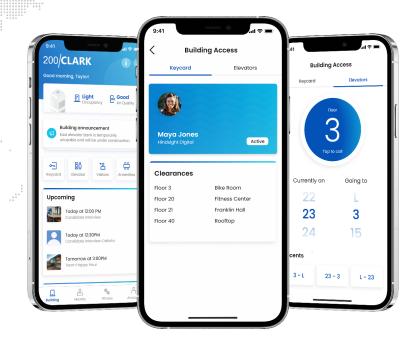

#### **TOUCHLESS ACCESS**

A healthy, modern, touchless, and luxurious arrival experience for occupants and their visitors 03