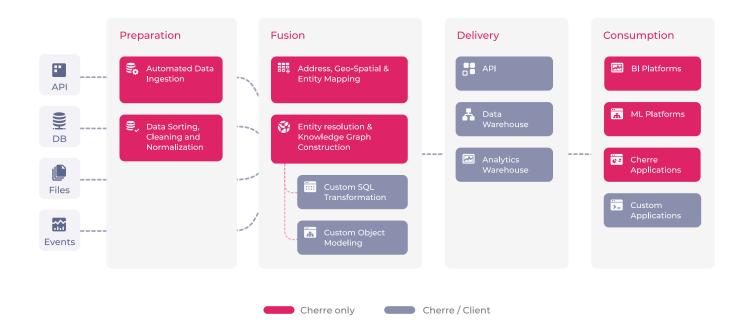

## **Supercharge Your Data Automation Journey**

Leave the heavy lifting to us and leverage a turnkey data analytics warehouse to power your BI stack. Start building in weeks, not years, on the only SOC2 compliant real estate data platform.