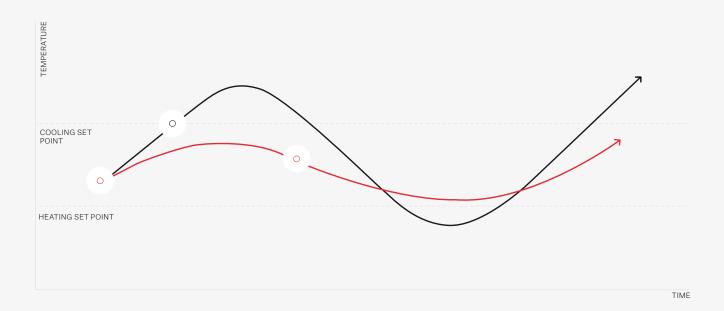

## 1. ANTICIPATE

Existing HVAC systems react to undesired events only after they happen.

## 2. REACT

BrainBox Al anticipates and foresees the undesired event (crossing the cooling setpoint) and acts preemptively to prevent it, ensuring maximum comfort while using minimal energy.

## 3. ADJUST

Every 5 minutes, the AI model recalculates the optimal configuration of all HVAC components and adjusts accordingly.