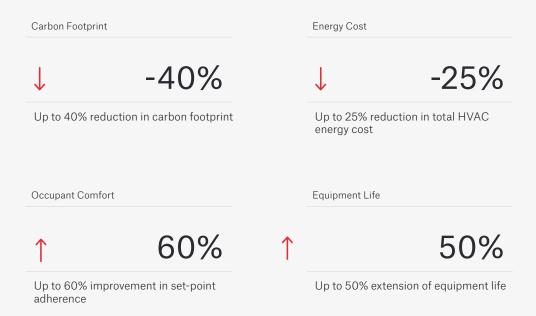

# Making buildings smarter, greener, and more efficient.

BrainBox AI enhances your existing HVAC system with no expensive retrofitting or additional sensors required. Using artificial intelligence and proprietary algorithms, the solution autonomously drives your HVAC system by writing back to the controller in real time, saving you energy, money, and carbon emissions.