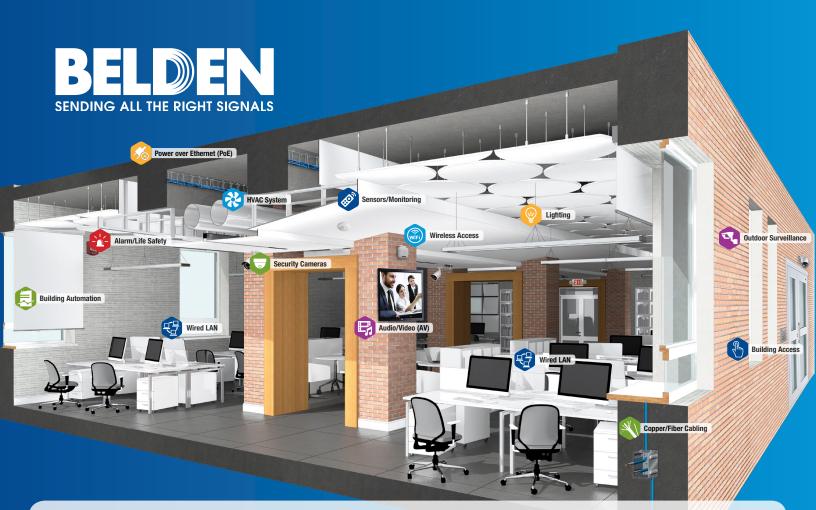

# WHY A BELDEN SMART BUILDING?

A Belden smart building provides everything an enterprise needs to run smarter, automatically and efficiently. It also adapts to user preferences, creating a more productive work environment. It has technology and infrastructure to support:

### **CONVERGENCE**

Belden brings previously disparate, unconnected devices to your networks for direct communication and integration — without any human interaction or intervention — to share information, deliver high-quality AV, ensure life safety and improve building management.

#### **EFFICIENT POWERING**

Belden brings you the ability to support local powering and Power over Ethernet (PoE), which delivers up to 100W through Ethernet cable to devices. Our systems support higher-power PoE, bringing power and data connections straight to monitors, cameras and other devices.

# **ANALYTICS**

Belden systems support the sensor technology integrated into the many devices connected to your network. This allows you to quickly track and benchmark data - such as traffic patterns, occupancy rates and space utilization - in real time.

#### RELIABILITY

Get the reassurance of constant uptime, which allow business processes to continue, keeping revenue and productivity as high as possible. Belden's Smart Building Warranty covers several types of applications to make sure your systems work together for as long as possible.

## **PRODUCTIVITY**

Belden systems and technology support many applications and technologies simultaneously, allowing people and devices on the network to complete jobs quickly and efficiently, without delays or bottlenecks.

#### **ENVIRONMENTAL SOLUTIONS**

Health and workplace well-being improve the environment and occupant satisfaction. Belden's green initiatives allow for buildings that are resource efficient, using less energy and water to reduce greenhouse gas emissions.