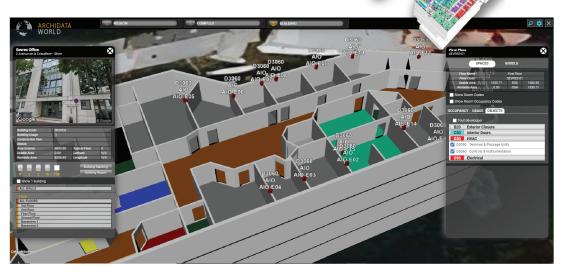

archidata.com

The Archidata Solution generates the spatial **digital twin** from AutoCAD and Revit files and updates it as your building evolves!

### Reliable information when you need it

The Archidata Solution integrates with existing management systems. It is a global solution that follows the life cycle of a building. Our platform offers a set of tools for three sectors of activities: assets, operations and projects. Many tools are offered to provide reliable information for all real estate activities.