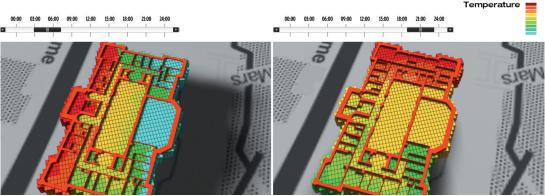

# Archidata also offers a complete solution via API for mapping your BIoT!

Display of Big Data