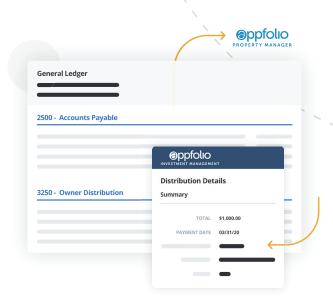

### Effectively manage your workflows & data

Allow your data and processes to move freely between both technology platforms for maximum efficiency and growth.