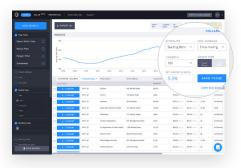

## Real-time Analytics

Track starting rent, effective rent, free rent, and TI concessions over time with our Insights tool. Analyze growth rates over a 1-, 3-, 5-, and 10-year period.