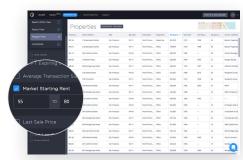

## **Market Starting Rent**

Search for properties by our market starting rent algorithm based on the property's individual attributes and its surrounding market.