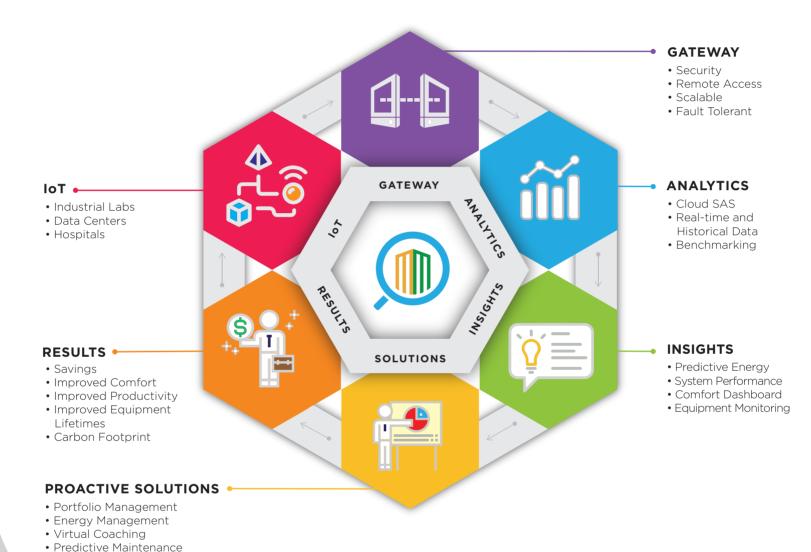

# START SAVING NOW

The first simple step toward savings is connecting our IOT gateway to your building automation system. Data is securely transferred from your systems to ours. Once connected, our team will use the power of SAS analytics to score your systems and create predictive models based on a combination of trends, historical benchmarks, and current system performance. The final step is to push this information to dashboards for you to begin seeing your savings opportunities. With these insights, you can proactively optimize your building's performance, ensuring continued performance and prevention of downtime.